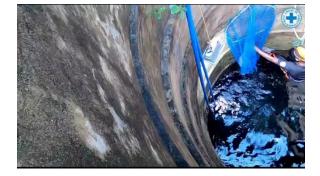

d trapped in ways that they cannot get out by themselves. Poor urban landscaping, ignorance about the dangers of improper construction and lack of care for one's animals are just some of the reasons.

Some staff members and volunteers of Blue Cross of India are trained to rescue animals from such situations. They work as a team and save lives. This is apart from the thousands of routine rescues done by the BCI rescue teams in and around the city.

Over the past year, we've successfully executed many tactical rescues that includes rescuing buffalo hit by a train, multiple cats, dogs and cattle from wells and other accident cases. Here are a few such rescues:

1. Blue cross of India rescues a cow that has fallen into a pit.





Blue Cross of India rescues a dog that has fallen into a well







# OUR VOLUNTEERS-PILLARS OF SUPPORT

An Animal Welfare Organization can do a lot more with the support of volunteers. We are indeed lucky to have many volunteers who give their time, efforts and resources to help us help the animals. We regularly conduct volunteer induction sessions at our shelter to guide them to help us in our shelter. Trained and skilled volunteers often go for conducting special rescues with our General Manager (Rescues). We are thankful to all of our volunteers for offering us their services.











# **RESCUES AND TREATMENT**

Pictures of few of our rescued animals, before & after treatment, and some stories at our hospital and shelter











Abandoned pet with skin disease, healed and groomed and later adopted by a loving family and the transformation