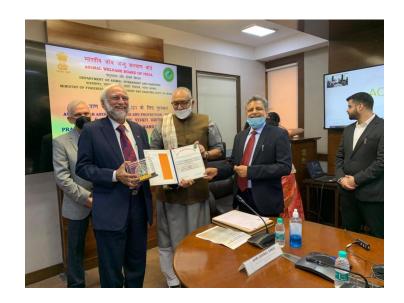

## AWARDS BY GUIDESTAR

Blue Cross of India is happy to announce that we are thrilled to receive <u>GuideStar</u> <u>India</u> Platinum Award for the Highest level of Transparency in operations. Blue Cross of India is the only AWO in India to earn this certification.

Thank you for trusting us to be your preferred Animal Welfare Organization in Chennai, India. We appreciate your support. We look forward to your continued support and encouragement

GuideStar India has awarded the Platinum certificate for the highest level of Transparency in operations once again which will be valid until June 2021.