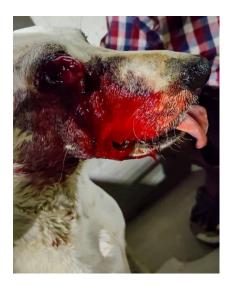

transformation thereafter





Page **13** of **23** 





Sophie was an abandoned pet and came to us during the April 2020 lockdown. She was pregnant and gave birth to 4 puppies. She is such a gentle and magnanimous soul that she started providing milk to the other pups also in the shelter. This is a picture of her giving milk to all the pups. She is now spayed and lives happily in our shelter



This poor puppy came with eye condition called chemosis (Swelling in the Conjunctiva tissue around the cornea). This occurs due to many reasons like allergy, trauma, protein deficiency, insect bite, etc.





Odin was rescued and brought to the shelter when upon further examination it was found that Odin would be able to see through that eye. He healed and was discharged to where he was picked







# We thank the following Rice Donors:

| Dr.Nanditha Krishna, Alwarpet | Mrs.Seetha Mouly, Sholinganallur |
|-------------------------------|----------------------------------|
| Mr.Vidyakar, Udavum Karangal  | Ms.Akila, R.A.Puram              |
| Ms.Shanthi, Sowcarpet         | Ms.Lakshmi Mahadevan, Adyar      |
| Ms. Subash Sowcarpet          | Dr.Rajendiran, Anna Nagar        |
| Dr.Asokan, Adambakkam         | Ms.Akshaya, Anna Nagar           |
| Chennai Food Bank             | Mr Hemant Muskaths               |
| Mr. Uttham, Purasawalkam      | Mr. Rahul, Sowcarpet             |
| Mr.Vimal & Team Chennai       | Mr.Vasanth Subramaniam,          |
| WI.VIIIIal & Tealli Chennal   | Thiruvanmiyur                    |
| Mr.Narayanan, Alandur         | Ms.Gomathi, Adyar