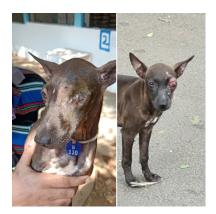

India rescues a cow that has fallen into a pit.





Blue Cross of India rescues a dog that has fallen into a well







# OUR VOLUNTEERS-PILLARS OF SUPPORT

An Animal Welfare Organization can do a lot more with the support of volunteers. We are indeed lucky to have many volunteers who give their time, efforts and resources to help us help the animals. We regularly conduct volunteer induction sessions at our shelter to guide them to help us in our shelter. Trained and skilled volunteers often go for conducting special rescues with our General Manager (Rescues). We are thankful to all of our volunteers for offering us their services.











# **RESCUES AND TREATMENT**

Pictures of few of our rescued animals, before & after treatment, and some stories at our hospital and shelter











Abandoned pet with skin disease, healed and groomed and later adopted by a loving family and the transformation thereafter





Page **13** of **23** 





Sophie was an abandoned pet and came to us during the April 2020 lockdown. She was pregnant and gave birth to 4 puppies. She is such a gentle and magnanimous soul that she started providing milk to the other pups also in the shelter. This is a picture of her giving milk to all the pups. She is now spayed and lives happily in our shelter



This poor puppy came with eye condition called chemosis (Swelling in the Conjunctiva tissue around the cornea). This occurs due to many reasons like allergy, trauma, protein deficiency, insect bite, etc.





Odin was rescued and brought to the shelter when upon further examination it was found th