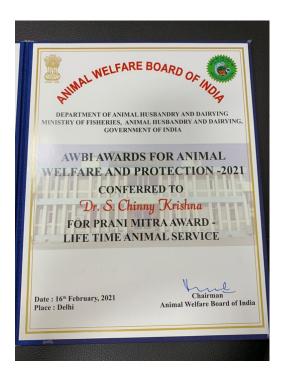

Dr. S. Chinny Krishna

Chairman Emeritus

Members of the Governing Body of the Blue Cross of India