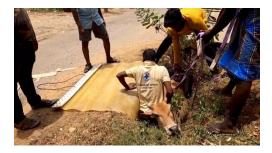

, ditch, trap, drainage ponds, snares...etc

Animals are often found trapped in ways that they cannot get out by themselves. Poor urban landscaping, ignorance about the dangers of improper construction and lack of care for one's animals are just some of the reasons.

Some staff members and volunteers of Blue Cross of India are trained to rescue animals from such situations. They work as a team and save lives. This is apart from the thousands of routine rescues done by the BCI rescue teams in and around the city.

Over the past year, we've successfully executed many tactical rescues that includes rescuing buffalo hit by a train, multiple cats, dogs and cattle from wells and other accident cases. Here are a few such rescues:

1. Blue cross of India rescues a cow that has fallen into a pit.





Blue Cross of India rescues a dog that has fallen into a well







# OUR VOLUNTEERS-PILLARS OF SUPPORT

An Animal Welfare Organization can do a lot more with the support of volunteers. We are indeed lucky to have many volunteers who give their time, efforts and resources to help us help the animals. We regularly conduct volunteer induction sessions at our shelter to guide them to help us in our shelter. Trained and skilled volunteers often go for conducting special rescues with our General Manager (Rescues). We are thankful to all of our volunteers for offering us their services.











# **RESCUES AND TREATMENT**

Pictures of few of our rescued animals, before & after treatment, and some stories at our hospital and shelter











Abandoned pet with skin disease, healed and g