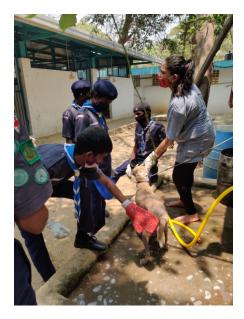

udes rescuing buffalo hit by a train, multiple cats, dogs and cattle from wells and other accident cases. Here are a few such rescues:

1. Blue cross of India rescues a cow that has fallen into a pit.





Blue Cross of India rescues a dog that has fallen into a well







# OUR VOLUNTEERS-PILLARS OF SUPPORT

An Animal Welfare Organization can do a lot more with the support of volunteers. We are indeed lucky to have many volunteers who give their time, efforts and resources to help us help the animals. We regularly conduct volunteer induction sessions at our shelter to guide them to help us in our shelter. Trained and skilled volunteers often go for conducting special rescues with our General Manager (Rescues). We are thankful to all of our volunteers for offering us their services.











# **RESCUES AND TREATMENT**

Pictures of few of our rescued animals, before & after treatment, and some stories at our hospital and shelter











Abandoned pet with skin disease, healed and groomed and later adopted by a loving family and the transformation thereafter





Page **13** of **23** 





Sophie was an abandoned pet and came to us during the April 2020 lockdown. She was pregnant and gave birth to 4 puppies. She is such a gentle and magnanimous soul that she started providing milk to the other pups also in the shelter. This is a picture of her giving milk to all the pups. She is now spayed and lives happily in our shelter



This poor puppy came with eye condition called chemosis (Swelling in the Conjunctiva tissue around the cornea). This occurs due to many reasons l