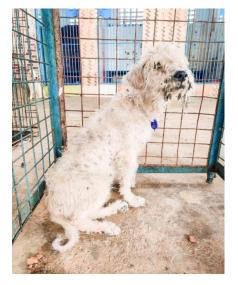

VOLUNTEERS-PILLARS OF SUPPORT

An Animal Welfare Organization can do a lot more with the support of volunteers. We are indeed lucky to have many volunteers who give their time, efforts and resources to help us help the animals. We regularly conduct volunteer induction sessions at our shelter to guide them to help us in our shelter. Trained and skilled volunteers often go for conducting special rescues with our General Manager (Rescues). We are thankful to all of our volunteers for offering us their services.











# **RESCUES AND TREATMENT**

Pictures of few of our rescued animals, before & after treatment, and some stories at our hospital and shelter











Abandoned pet with skin disease, healed and groomed and later adopted by a loving family and the transformation thereafter





Page **13** of **23** 





Sophie was an abandoned pet and came to us during the April 2020 lockdown. She was pregnant and gave birth to 4 puppies. She is such a gentle and magnanimous soul that she started providing milk to the other pups also in the shelter. This is a picture of her giving milk to all the pups. She is now spayed and lives happily in our shelter



This poor puppy came with eye condition called chemosis (Swelling in the Conjunctiva tissue around the cornea). This occurs due to many reasons like allergy, trauma, protein deficiency, insect bite, etc.





Odin was rescued and brought to the shelter when upon further examination it was found that Odin would be able to see through that eye. He healed and was discharged to where he was picked







# We thank the followi