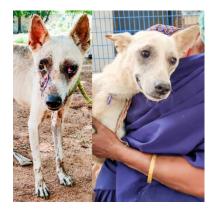

f India rescues a cow that has fallen into a pit.





Blue Cross of India rescues a dog that has fallen into a well







# OUR VOLUNTEERS-PILLARS OF SUPPORT

An Animal Welfare Organization can do a lot more with the support of volunteers. We are indeed lucky to have many volunteers who give their time, efforts and resources to help us help the animals. We regularly conduct volunteer induction sessions at our shelter to guide them to help us in our shelter. Trained and skilled volunteers often go for conducting special rescues with our General Manager (Rescues). We are thankful to all of our volunteers for offering us their services.











# **RESCUES AND TREATMENT**

Pictures of few of our rescued animals, before & after treatment, and some stories at our hospital and shelter











Abandoned pet with skin disease, healed and groomed and later adopted by a loving family and the transformation thereafter





Page **13** of **23** 





Sophie was an abandoned pet and came to us during the April 2020 lockdown. She was pregnant and gave birth to 4 puppies. She is such a gentle and magnanimous soul that she started providing milk to the other pups also in the shelter. This is a picture of her giving milk to all the pups. She is now spayed and lives happily in our shelter



This poor puppy came with eye condition called chemosis (Swelling in the Conjunctiva tissue around the cornea). This occurs due to many reasons like allergy, trauma, protein deficiency, insect bite, etc.





Odin was rescued and brought to the shelter when upon further examination it was found