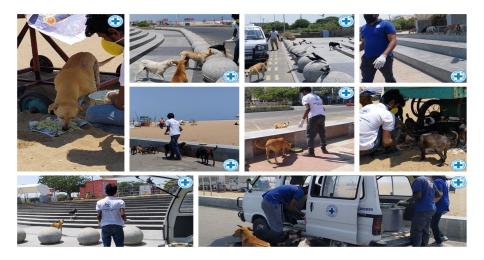

## AWARDS BY GUIDESTAR

Blue Cross of India is happy to announce that we are thrilled to receive <u>GuideStar</u> <u>India</u> Platinum Award for the Highest level of Transparency in operations. Blue Cross of India is the only AWO in India to earn this certification.

Thank you for trusting us to be your preferred Animal Welfare Organization in Chennai, India. We appreciate your support. We look forward to your continued support and encouragement

GuideStar India has awarded the Platinum certificate for the highest level of Transparency in operations once again which will be valid until June 2021.