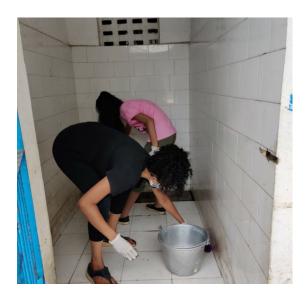

cludes rescuing buffalo hit by a train, multiple cats, dogs and cattle from wells and other accident cases. Here are a few such rescues:

1. Blue cross of India rescues a cow that has fallen into a pit.





Blue Cross of India rescues a dog that has fallen into a well







# OUR VOLUNTEERS-PILLARS OF SUPPORT

An Animal Welfare Organization can do a lot more with the support of volunteers. We are indeed lucky to have many volunteers who give their time, efforts and resources to help us help the animals. We regularly conduct volunteer induction sessions at our shelter to guide them to help us in our shelter. Trained and skilled volunteers often go for conducting special rescues with our General Manager (Rescues). We are thankful to all of our volunteers for offering us their services.











# **RESCUES AND TREATMENT**

Pictures of few of our rescued animals, before & after treatment, and some stories at our hospital and shelter











Abandoned pet with skin disease, healed and groomed and later adopted by a loving family and the transformation thereafter





Page **13** of **23** 





Sophie was an abandoned pet and came to us during the April 2020 lockdown. She was pregnant and gave birth to 4 puppies. She is such a gentle and magnanimous soul that she started providing milk to the other pups also in the shelter. This is a picture of her giving milk to all the pups. She is now spayed and lives happily in our shelter



This poor puppy came with eye condition called chemosis (Swelling in the Conjunctiva tissue around the cornea). This occurs due to many reasons