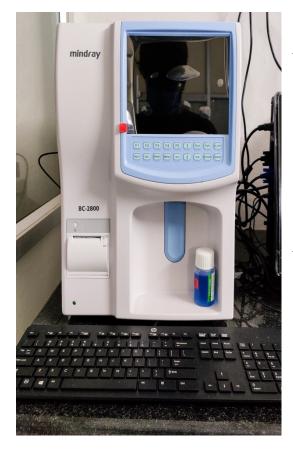

with the materials given by us. Many individuals, organizations came forward to help by donation feed raw materials in kind also.







# WATER BOWL PROJECT-WATER BOWL FOR ANIMALS & BIRDS

Blue Cross of India's annual project of distributing water bowls was done this year also. Free water bowl distribution has engaged a lot of volunteer participation and helped thousands of animals quench their thirst.











## PROCUREMENT OF DIAGNOSTIC EQUIPMENTS

A big thanks to HCLF for providing us the financial assistance in this program to procure Diagnostic equipments for treatment of animals. BCI has established the Lab for checking the blood, Bio chemistry using the grant. BCI also has the X-Ray machine with the Fuji Digital Reader for taking X-Rays and the Ultra Sound equipment for scans.









Page **9** of **23** 



## PRANI MITRA AWARD FOR OUR CO-FOUNDER

Our Co-founder Dr.S.Chinny Krishna has been conferred the Prani Mitra Award for Life Time Animal Service by the Animal Welfare Board of India in February 2021.





# TACTICAL RESCUES

#### SPECIAL (TACTICAL) ANIMAL RESCUES DURING 2020-21

During the year 2020-21, over 219 tactical rescues were conducted to rescue dogs, cats, cow and other animals from difficult circumstances like from a well, ditch, trap, drainage ponds, snares...etc

Animals are often found trapped in ways that they cannot get out by themselves. Poor urban landscaping, ignorance about the dangers of improper construction and lack of care for one's animals are just some of the reasons.

Some staff members and volunteers of Blue Cross of India are tr