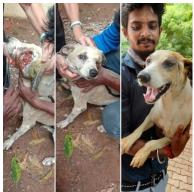

of India rescues a cow that has fallen into a pit.





Blue Cross of India rescues a dog that has fallen into a well







# OUR VOLUNTEERS-PILLARS OF SUPPORT

An Animal Welfare Organization can do a lot more with the support of volunteers. We are indeed lucky to have many volunteers who give their time, efforts and resources to help us help the animals. We regularly conduct volunteer induction sessions at our shelter to guide them to help us in our shelter. Trained and skilled volunteers often go for conducting special rescues with our General Manager (Rescues). We are thankful to all of our volunteers for offering us their services.











# **RESCUES AND TREATMENT**

Pictures of few of our rescued animals, before & after treatment, and some stories at our hospital and shelter











Abandoned pet with skin disease, healed and groomed and later adopted by a loving family and the transformation thereafter





Page **13** of **23** 





Sophie was an abandoned pet and came to us during the April 2020 lockdown. She was pregnant and gave birth to 4 puppies. She is such a gentle and magnanimous soul that she started providing milk to the other pups also in the shelter. This is a picture of her giving milk to all the pups. She is now spayed and lives happily in our shelter



This poor puppy came with eye condition called chemosis (Swelling in the Conjunctiva tissue around the cornea). This occurs due to many reasons like allergy, trauma, protein deficiency, insect bite, etc.





Odin was rescued and brought to the shelter when upon further examination it was foun