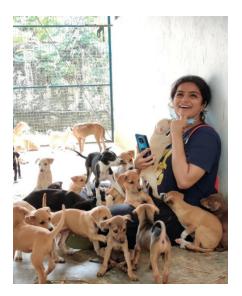

includes rescuing buffalo hit by a train, multiple cats, dogs and cattle from wells and other accident cases. Here are a few such rescues:

1. Blue cross of India rescues a cow that has fallen into a pit.





Blue Cross of India rescues a dog that has fallen into a well







# OUR VOLUNTEERS-PILLARS OF SUPPORT

An Animal Welfare Organization can do a lot more with the support of volunteers. We are indeed lucky to have many volunteers who give their time, efforts and resources to help us help the animals. We regularly conduct volunteer induction sessions at our shelter to guide them to help us in our shelter. Trained and skilled volunteers often go for conducting special rescues with our General Manager (Rescues). We are thankful to all of our volunteers for offering us their services.











# **RESCUES AND TREATMENT**

Pictures of few of our rescued animals, before & after treatment, and some stories at our hospital and shelter











Abandoned pet with skin disease, healed and groomed and later adopted by a loving family and the transformation thereafter





Page **13** of **23** 





Sophie was an abandoned pet and came to us during the April 2020 lockdown. She was pregnant and gave birth to 4 puppies. She is such a gentle and magnanimous soul that she started providing milk to the other pups also in the shelter. This is a picture of her giving milk to all the pups. She is now spayed and lives happily in our shelter



This poor puppy came with eye condition called chemosis (Swelling in the Conjunctiva tissue around the cornea). This occurs due to many reaso