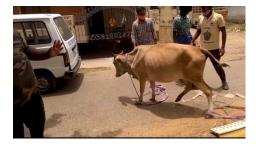

ditch, trap, drainage ponds, snares...etc

Animals are often found trapped in ways that they cannot get out by themselves. Poor urban landscaping, ignorance about the dangers of improper construction and lack of care for one's animals are just some of the reasons.

Some staff members and volunteers of Blue Cross of India are trained to rescue animals from such situations. They work as a team and save lives. This is apart from the thousands of routine rescues done by the BCI rescue teams in and around the city.

Over the past year, we've successfully executed many tactical rescues that includes rescuing buffalo hit by a train, multiple cats, dogs and cattle from wells and other accident cases. Here are a few such rescues:

1. Blue cross of India rescues a cow that has fallen into a pit.





Blue Cross of India rescues a dog that has fallen into a well







# OUR VOLUNTEERS-PILLARS OF SUPPORT

An Animal Welfare Organization can do a lot more with the support of volunteers. We are indeed lucky to have many volunteers who give their time, efforts and resources to help us help the animals. We regularly conduct volunteer induction sessions at our shelter to guide them to help us in our shelter. Trained and skilled volunteers often go for conducting special rescues with our General Manager (Rescues). We are thankful to all of our volunteers for offering us their services.











# **RESCUES AND TREATMENT**

Pictures of few of our rescued animals, before & after treatment, and some stories at our hospital and shelter











Abandoned pet with skin disease, healed and gro