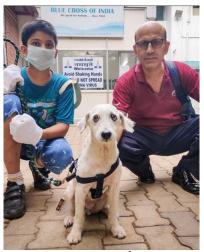

LUNTEERS-PILLARS OF SUPPORT

An Animal Welfare Organization can do a lot more with the support of volunteers. We are indeed lucky to have many volunteers who give their time, efforts and resources to help us help the animals. We regularly conduct volunteer induction sessions at our shelter to guide them to help us in our shelter. Trained and skilled volunteers often go for conducting special rescues with our General Manager (Rescues). We are thankful to all of our volunteers for offering us their services.











# **RESCUES AND TREATMENT**

Pictures of few of our rescued animals, before & after treatment, and some stories at our hospital and shelter











Abandoned pet with skin disease, healed and groomed and later adopted by a loving family and the transformation thereafter





Page **13** of **23** 





Sophie was an abandoned pet and came to us during the April 2020 lockdown. She was pregnant and gave birth to 4 puppies. She is such a gentle and magnanimous soul that she started providing milk to the other pups also in the shelter. This is a picture of her giving milk to all the pups. She is now spayed and lives happily in our shelter



This poor puppy came with eye condition called chemosis (Swelling in the Conjunctiva tissue around the cornea). This occurs due to many reasons like allergy, trauma, protein deficiency, insect bite, etc.





Odin was rescued and brought to the shelter when upon further examination it was found that Odin would be able to see through that eye. He healed and was discharged to where he was picked







# We thank the following