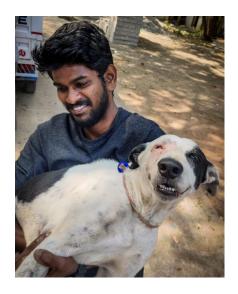

ransformation thereafter





Page **13** of **23** 





Sophie was an abandoned pet and came to us during the April 2020 lockdown. She was pregnant and gave birth to 4 puppies. She is such a gentle and magnanimous soul that she started providing milk to the other pups also in the shelter. This is a picture of her giving milk to all the pups. She is now spayed and lives happily in our shelter



This poor puppy came with eye condition called chemosis (Swelling in the Conjunctiva tissue around the cornea). This occurs due to many reasons like allergy, trauma, protein deficiency, insect bite, etc.





Odin was rescued and brought to the shelter when upon further examination it was found that Odin would be able to see through that eye. He healed and was discharged to where he was picked







# We thank the following Rice Donors:

| Dr.Nanditha Krishna, Alwarpet | Mrs.Seetha Mouly, Sholinganallur |
|-------------------------------|----------------------------------|
| Mr.Vidyakar, Udavum Karangal  | Ms.Akila, R.A.Puram              |
| Ms.Shanthi, Sowcarpet         | Ms.Lakshmi Mahadevan, Adyar      |
| Ms. Subash Sowcarpet          | Dr.Rajendiran, Anna Nagar        |
| Dr.Asokan, Adambakkam         | Ms.Akshaya, Anna Nagar           |
| Chennai Food Bank             | Mr Hemant Muskaths               |
| Mr. Uttham, Purasawalkam      | Mr. Rahul, Sowcarpet             |
| Mr.Vimal & Team Chennai       | Mr.Vasanth Subramaniam,          |
| WI.VIIIIal & Tealli Chennal   | Thiruvanmiyur                    |
| Mr.Narayanan, Alandur         | Ms.Gomathi, Adyar