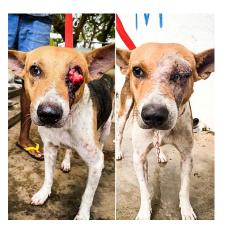

dia rescues a cow that has fallen into a pit.





Blue Cross of India rescues a dog that has fallen into a well







# OUR VOLUNTEERS-PILLARS OF SUPPORT

An Animal Welfare Organization can do a lot more with the support of volunteers. We are indeed lucky to have many volunteers who give their time, efforts and resources to help us help the animals. We regularly conduct volunteer induction sessions at our shelter to guide them to help us in our shelter. Trained and skilled volunteers often go for conducting special rescues with our General Manager (Rescues). We are thankful to all of our volunteers for offering us their services.











# **RESCUES AND TREATMENT**

Pictures of few of our rescued animals, before & after treatment, and some stories at our hospital and shelter











Abandoned pet with skin disease, healed and groomed and later adopted by a loving family and the transformation thereafter





Page **13** of **23** 





Sophie was an abandoned pet and came to us during the April 2020 lockdown. She was pregnant and gave birth to 4 puppies. She is such a gentle and magnanimous soul that she started providing milk to the other pups also in the shelter. This is a picture of her giving milk to all the pups. She is now spayed and lives happily in our shelter



This poor puppy came with eye condition called chemosis (Swelling in the Conjunctiva tissue around the cornea). This occurs due to many reasons like allergy, trauma, protein deficiency, insect bite, etc.





Odin was rescued and brought to the shelter when upon further examination it was found that