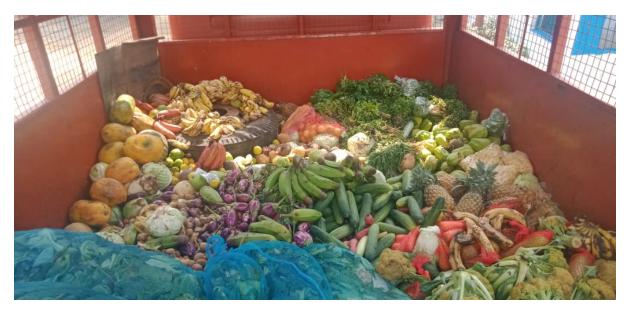

## AWARDS BY GUIDESTAR

Blue Cross of India is happy to announce that we are thrilled to receive <u>GuideStar</u> <u>India</u> Platinum Award for the Highest level of Transparency in operations. Blue Cross of India is the only AWO in India to earn this certification.

Thank you for trusting us to be your preferred Animal Welfare Organization in Chennai, India. We appreciate your support. We look forward to your continued support and encouragement

GuideStar India has awarded the Platinum certificate for the highest level of Transparency in operations once again which will be valid until June 2021.