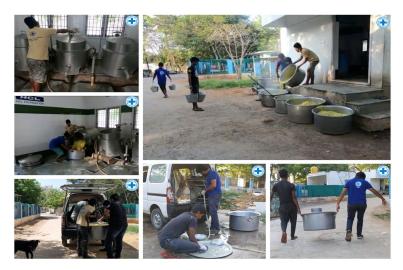

affected by the Covid-19 pandemic and Indian Government enforced a nationwide lockdown. Hunger has no pause button, especially for the street animals that thrived in an ecosystem that was upended by the lockdown that began more than a month back. But animal welfare organisations like the Blue Cross of India have yet again come to their rescue, and this time with a first of its kind program to reduce their hunger - Blue Cross calls it 'Karuna'. We delivered over 1 lakh meals for the dogs in Chennai and its outskirts for distribution through community feeders. Thanks to Hotel Green Park for assisting us by cooking some part of the meals for the dogs every day with the materials given by us. Many individuals, organizations came forward to help by donation feed raw materials in kind also.







# WATER BOWL PROJECT-WATER BOWL FOR ANIMALS & BIRDS

Blue Cross of India's annual project of distributing water bowls was done this year also. Free water bowl distribution has engaged a lot of volunteer participation and helped thousands of animals quench their thirst.











## PROCUREMENT OF DIAGNOSTIC EQUIPMENTS

A big thanks to HCLF for providing us the financial assistance in this program to procure Diagnostic equipments for treatment of animals. BCI has established the Lab for checking the blood, Bio chemistry using the grant. BCI also has the X-Ray machine with the Fuji Digital Reader for taking X-Rays and the Ultra Sound equipment for scans.









Page **9** of **23** 



## PRANI MITRA AWARD FOR OUR CO-FOUNDER

Our Co-founder Dr.S.Chinny Krishna has been conferred the P